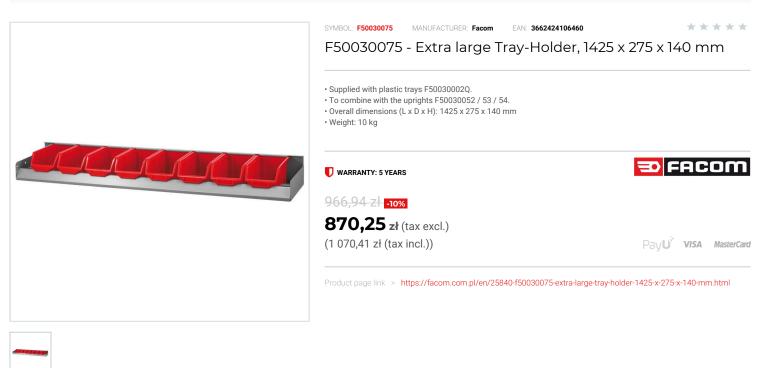

## FEATURES

2-04-2025

| Symbol | F50030075                           |
|--------|-------------------------------------|
| L [mm] | 1425.00                             |
| W [mm] | 275.00                              |
| H [mm] | 140.00                              |
| Opis   | uchwyt do tacek MATRIX, bardzo duży |