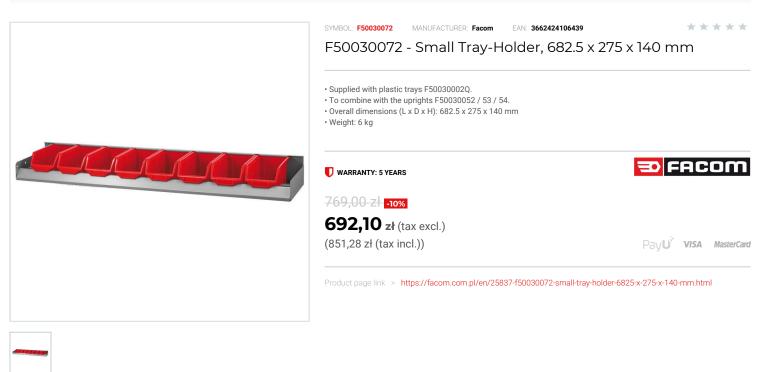

## FEATURES

| Symbol | F50030072                    |
|--------|------------------------------|
| L [mm] | 682.50                       |
| W [mm] | 275.00                       |
| H [mm] | 140.00                       |
| Opis   | uchwyt do tacek MATRIX, mały |