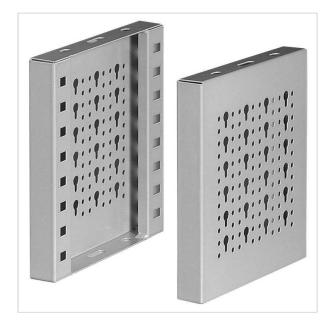

Roller cabinets and workshop furniture > MATRIX the solution to equip Van >

SYMBOL: F50030054 MANUFACTURER: Facom EAN: 3662424106569

\*\*\*\*

F50030054 - Uprights, 30 x 545 x 382 mm (2 pcs.)

- Two uprights for shelves depth 275 mm.
- Can be put on vehicle floor or on chests.
- $\cdot$  Overall dimensions (L x D x H): 30 x 275 x 542 mm
- · Weight: 4.8 kg

## DESCRIPTION

- MATRIX is the system that allows you to have all your tools perfectly organized when you're on the move and to locate them instantly for use once you reach the job.
  A combination of removable tool boxes and fixed drawers can be fitted to suit a whole range of needs.
  Modular Van Storage system, that is easy to compose and easy by yourself to install with the new fixing method.