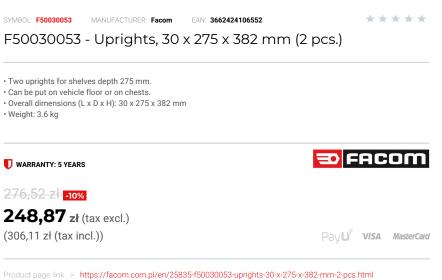

## FEATURES

| Symbol | F50030053                       |
|--------|---------------------------------|
| L [mm] | 30.00                           |
| W [mm] | 275.00                          |
| H [mm] | 382.00                          |
| Opis   | słupki na półki MATRIX (2 szt.) |