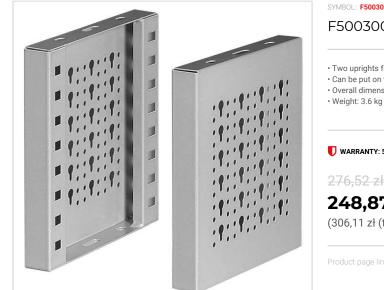

## FEATURES

| Symbol | F50030053                       |
|--------|---------------------------------|
| L [mm] | 30.00                           |
| W [mm] | 275.00                          |
| H [mm] | 382.00                          |
| Opis   | słupki na półki MATRIX (2 szt.) |