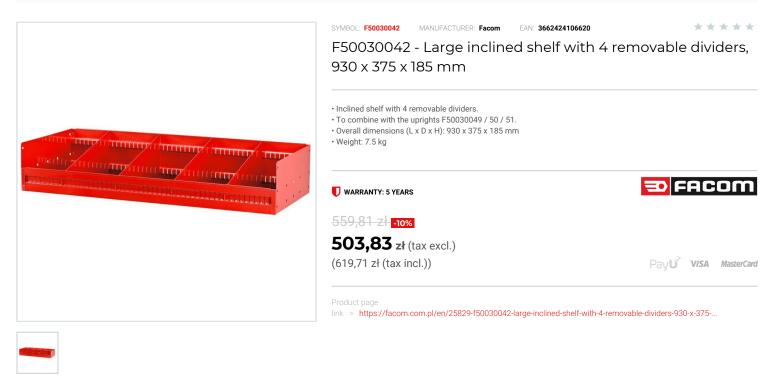

## FEATURES

| Symbol | F50030042                              |
|--------|----------------------------------------|
| L [mm] | 930.00                                 |
| W [mm] | 375.00                                 |
| H [mm] | 185.00                                 |
| Opis   | półka skośna MATRIX, 4 przegrody, duża |