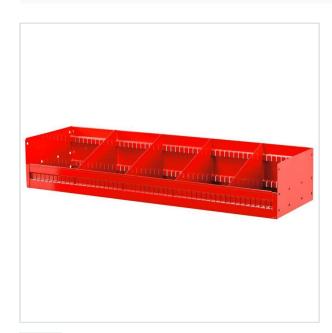

Roller cabinets and workshop furniture > MATRIX the solution to equip Van > Shelves

SYMBOL: **F50030037** MANUFACTURER: **Facom** EAN: **3662424106613** 

F50030037 - Large inclined shelf with 4 removable dividers, 930 x 275 x 185 mm

- Inclined shelf with 4 removable dividers.
- To combine with the uprights F50030052 / 53 / 54.
- Overall dimensions (L x D x H): 930 x 275 x 185 mm
- Weight: 6.5 kg

472.15 zt -10%

**424,94** zł (tax excl.)

## **FEATURES**

| Symbol | F50030037                              |
|--------|----------------------------------------|
| L [mm] | 930.00                                 |
| W [mm] | 275.00                                 |
| H [mm] | 185.00                                 |
| Opis   | półka skośna MATRIX, 4 przegrody, duża |