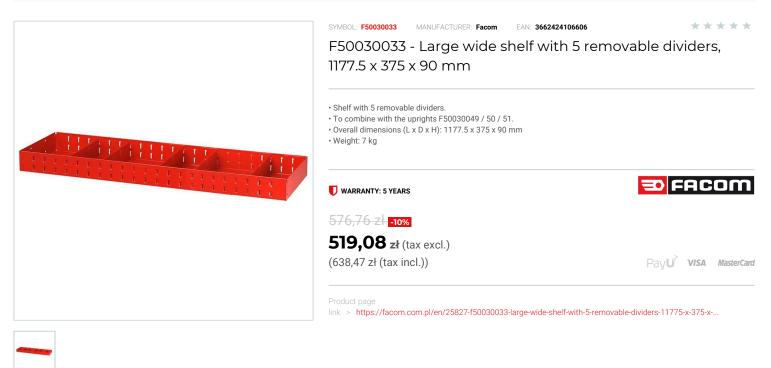

## FEATURES

| Symbol | F50030033                              |
|--------|----------------------------------------|
| L [mm] | 1177.50                                |
| W [mm] | 375.00                                 |
| H [mm] | 90.00                                  |
| Opis   | półka szeroka MATRIX, 5 przegród, duża |