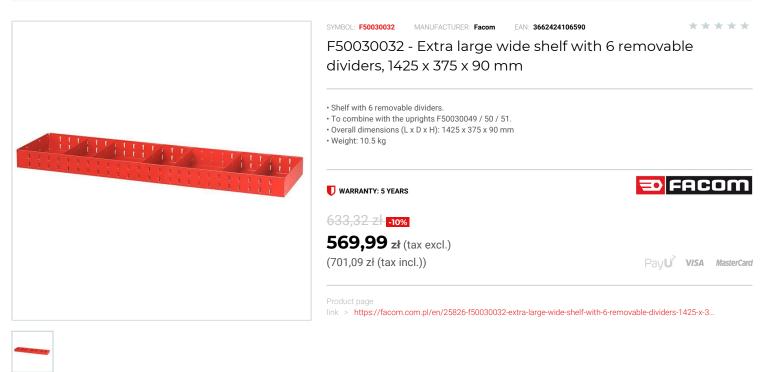

## FEATURES

| Symbol | F50030032                                     |
|--------|-----------------------------------------------|
| L [mm] | 1425.00                                       |
| W [mm] | 375.00                                        |
| H [mm] | 90.00                                         |
| Opis   | półka szeroka MATRIX, 6 przegród, bardzo duża |