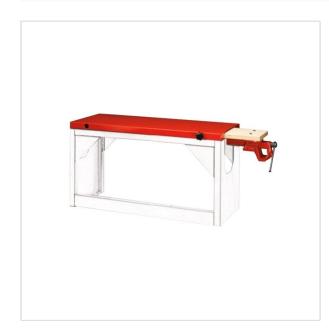

## F50020076 - Extendable worktop with Vice, 1310 mm

- · Sheet steel structure.
- Multilayer wooden plan with vice 1224.100E.
- $\bullet$  To be used in combination with base F50020070.
- Dimensions (L x D x H): 1310 x 375 x 40 mm
- Weight: 18 kg

## **FEATURES**

| Symbol | F50020076                               |
|--------|-----------------------------------------|
| L [mm] | 1310.00                                 |
| W [mm] | 375.00                                  |
| H [mm] | 40.00                                   |
| Opis   | rozsuwany blat roboczy z imadłem MATRIX |