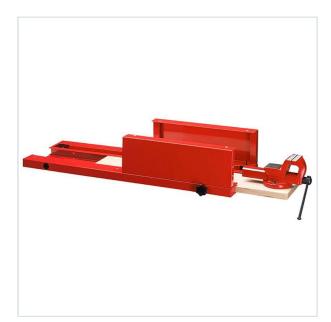

## F50020075 - Extendable worktop with Vice L 990 mm

- · Sheet steel structure.
- Sliding multilayer wooden plan with vice 1224.100E.
- Dimensions (L x D x H): 990 x 375 x 200 mm
- Weight: 20 kg

WARRANTY: 5 YEARS

## **FEATURES**

| Symbol | F50020075                               |
|--------|-----------------------------------------|
| L [mm] | 990.00                                  |
| W [mm] | 375.00                                  |
| H [mm] | 200.00                                  |
| Opis   | rozsuwany blat roboczy z imadłem MATRIX |