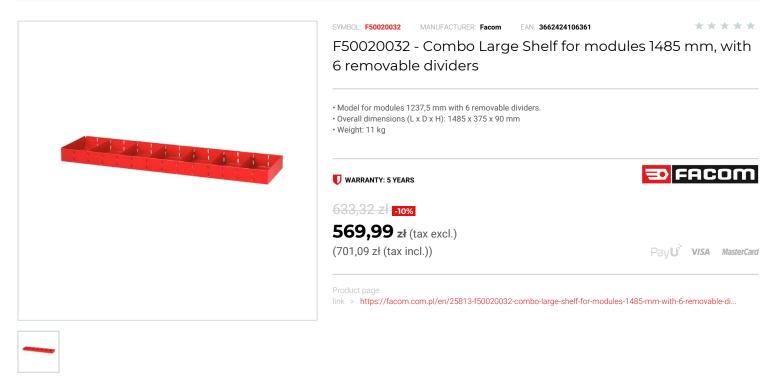

## FEATURES

| Symbol | F50020032                                        |
|--------|--------------------------------------------------|
| L [mm] | 1485.00                                          |
| W [mm] | 375.00                                           |
| H [mm] | 90.00                                            |
| Opis   | półka MATRIX na moduły 1485 mm, 6 przegród, duża |