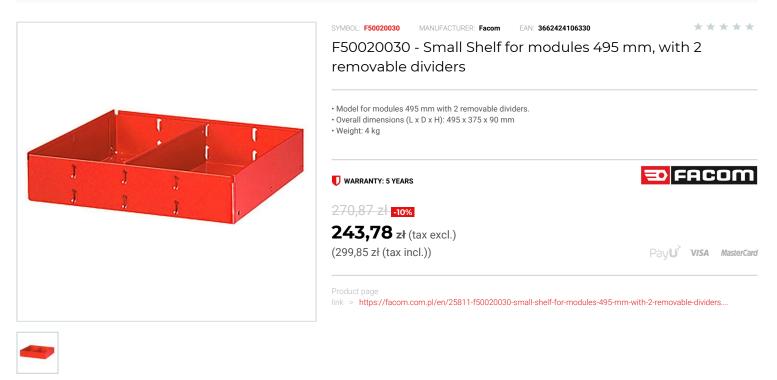

## FEATURES

| Symbol | F50020030                                        |
|--------|--------------------------------------------------|
| L [mm] | 495.00                                           |
| W [mm] | 375.00                                           |
| H [mm] | 90.00                                            |
| Opis   | półka MATRIX na moduły 495 mm, 2 przegrody, mała |