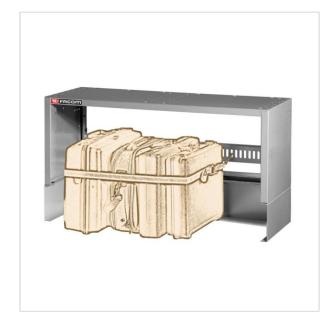

## F50020024 - Large case holder base - High

- Belt-type case holder.
- Belt in syntetic anti-graze material.
- $\bullet$  Supplied with case bar U50020035Q and belt U50020036Q.
- $\bullet$  Inside available dimensions (L x D x H): 920 x 340 x 510 mm
- Dimensions (L x D x H): 990 x 375 x 542 mm
- Weight: 12.5 Kg

## **FEATURES**

| Symbol | F50020024                                                                  |
|--------|----------------------------------------------------------------------------|
| L [mm] | 990.00                                                                     |
| W [mm] | 375.00                                                                     |
| H [mm] | 542.00                                                                     |
| Opis   | podstawa wysoka z uchwytem do mocowania walizek narzędziowych MATRIX, duża |
| Kolor  | szary                                                                      |