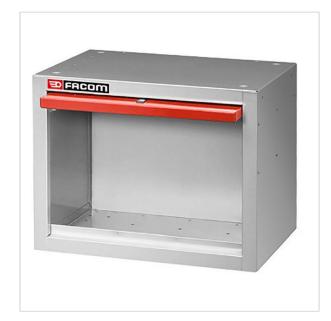

Roller cabinets and workshop furniture > MATRIX the solution to equip Van > Wheel bases

SYMBOL: **F50020019** MANUFACTURER: Facom EAN: 3662424106309 F50020019 - Small closed Base - Low

- · Closed model.
- Up-and-over door with security locking.
- Inside available height 325 mm
- Dimensions (L x D x H): 495 x 375 x 382 mm
- Weight: 8.3 Kg

## DESCRIPTION

- MATRIX is the system that allows you to have all your tools perfectly organized when you're on the move and to locate them instantly for use once you reach the job.
  A combination of removable tool boxes and fixed drawers can be fitted to suit a whole range of needs.
  Modular Van Storage system, that is easy to compose and easy by yourself to install with the new fixing method.

## **FEATURES**

| Symbol | F50020019                                              |
|--------|--------------------------------------------------------|
| L [mm] | 495.00                                                 |
| W [mm] | 375.00                                                 |
| H [mm] | 382.00                                                 |
| Opis   | podstawa niska do szafki MATRIX, mała, model zamknięty |
| Kolor  | szaro-czerwony                                         |