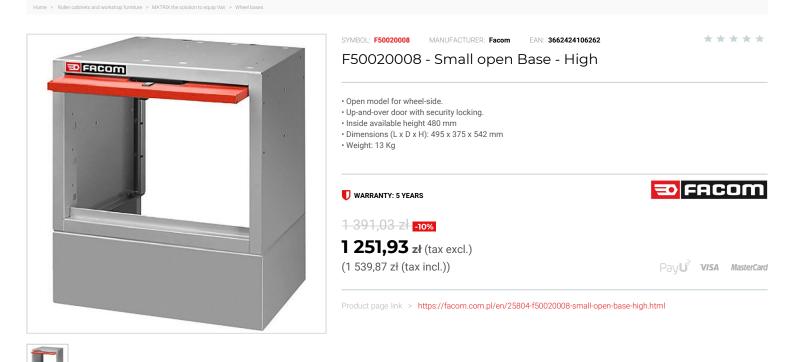

## FEATURES

| Symbol | F50020008                                             |
|--------|-------------------------------------------------------|
| L [mm] | 495.00                                                |
| W [mm] | 375.00                                                |
| H [mm] | 542.00                                                |
| Opis   | podstawa wysoka do szafki MATRIX, mała, model otwarty |
| Kolor  | szaro-czerwony                                        |