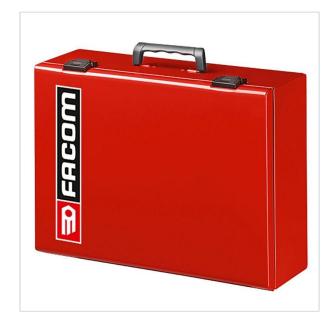

## F50000302 - Removable tool box, 403 x 312 x 135 mm

- Tool box with clip lock and handle for transport.
- Maximum load 12 kg
- Dimensions (L x D x H): 403 x 312 x 135 mm
- Weight: 3 kg

294,06 zł -10%

**264,65** zł (tax excl.)

## DESCRIPTION

- MATRIX is the system that allows you to have all your tools perfectly organized when you're on the move and to locate them instantly for use once you reach the job.
  A combination of removable tool boxes and fixed drawers can be fitted to suit a whole range of needs.
  Modular Van Storage system, that is easy to compose and easy by yourself to install with the new fixing method.

## **FEATURES**

| Symbol | F50000302                             |
|--------|---------------------------------------|
| L [mm] | 403.00                                |
| W [mm] | 312.00                                |
| H [mm] | 135.00                                |
| Opis   | wyjmowana skrzynka narzędziowa MATRIX |