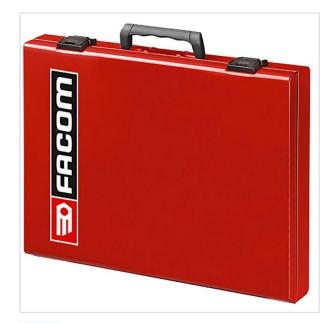

## F50000301 - Removable tool box, 403 x 312 x 62 mm

- Tool box arranged to fit the plastic trays: U50030010Q / 11Q / 12Q / 13Q / 25Q / 29Q / 31Q / 37Q / 41Q.
- Tool box with clip lock and handle for transport.
- Maximum load 5 kg
- Dimensions (L x D x H): 403 x 312 x 62 mm
- · Weight: 2.3 kg