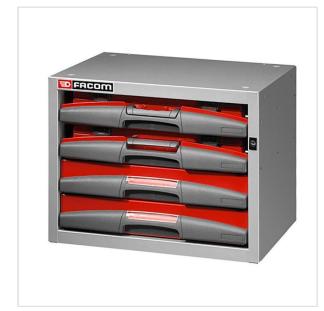

Roller cabinets and workshop furniture > MATRIX the solution to equip Van > Drawer chests

SYMBOL: **F50000101** 

MANUFACTURER: Facom EAN: 3662424106217

\*\*\*\*

F50000101 - Small drawer chest with 2 fix and 2 removable drawers - Low

- Drawer chest with 2 boxes F50000301 and 2 drawers H 75 mm.
- Supplied with fixing bracket U50020047.
- Overall dimensions (L x D x H): 495 x 375 x 382 mm
- Weight: 21.5 kg

2 380.57 zl -10%

2 142,51 zł (tax excl.)

## DESCRIPTION

- MATRIX is the system that allows you to have all your tools perfectly organized when you're on the move and to locate them instantly for use once you reach the job.
  A combination of removable tool boxes and fixed drawers can be fitted to suit a whole range of needs.
  Modular Van Storage system, that is easy to compose and easy by yourself to install with the new fixing method.