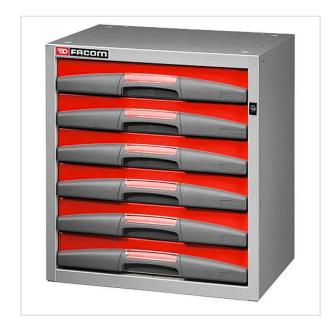

Roller cabinets and workshop furniture > MATRIX the solution to equip Van > Drawer

SYMBOL: **F50000065** MANUFACTURER: **Facom** EAN: **3662424106194** 

F50000065 - Small drawer chest with 6 fix drawers - High

- Drawer chest with 6 drawers H 75 mm.
- Supplied with fixing bracket U50020047.
- $\cdot$  Overall dimensions (L x D x H): 495 x 375 x 542 mm
- Weight: 24 kg

3 160,92 zł -10%

2 844,83 zł (tax excl.)

(3 499,14 zł (tax incl.))

## DESCRIPTION

- MATRIX is the system that allows you to have all your tools perfectly organized when you're on the move and to locate them instantly for use once you reach the job.
  A combination of removable tool boxes and fixed drawers can be fitted to suit a whole range of needs.
  Modular Van Storage system, that is easy to compose and easy by yourself to install with the new fixing method.

## **FEATURES**

| Symbol | F50000065                                                    |
|--------|--------------------------------------------------------------|
| L [mm] | 495.00                                                       |
| W [mm] | 375.00                                                       |
| H [mm] | 542.00                                                       |
| Opis   | szafka wysoka MATRIX, 6 szuflad zamontowanych na stałe, mała |
| Kolor  | szaro-czerwony                                               |