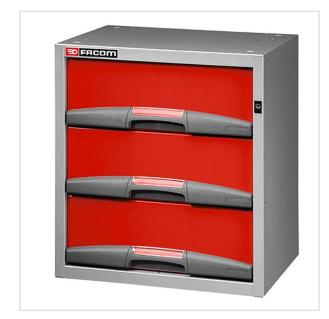

Roller cabinets and workshop furniture > MATRIX the solution to equip Van > Drawer chests

SYMBOL: **F50000062** MANUFACTURER: **Facom** EAN: **3662424108051** 

F50000062 - Small drawer chest with 3 fix drawers - High

- Drawer chest with 3 drawers H 155 mm.
- Supplied with fixing bracket U50020047.
- $\cdot$  Overall dimensions (L x D x H): 495 x 375 x 542 mm
- Weight: 19 kg

2 273,15 zł -10%

2 045,84 zł (tax excl.)

(2 516,38 zł (tax incl.))

## **FEATURES**

| Symbol | F50000062                                                   |
|--------|-------------------------------------------------------------|
| L [mm] | 495.00                                                      |
| W [mm] | 375.00                                                      |
| H [mm] | 542.00                                                      |
| Opis   | szafka wysoka MATRIX, 3 szuflady zamontowane na stałe, mała |
| Kolor  | szaro-czerwony                                              |