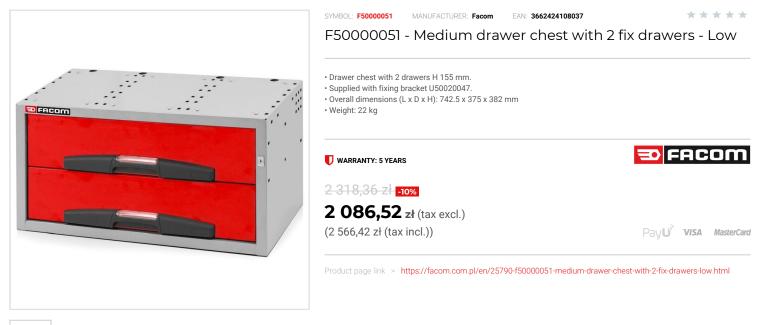

## FEATURES

| Symbol | F50000051                                                     |
|--------|---------------------------------------------------------------|
| L [mm] | 742.50                                                        |
| W [mm] | 375.00                                                        |
| H [mm] | 382.00                                                        |
| Opis   | szafka niska MATRIX, 2 szuflady zamontowane na stałe, średnia |
| Kolor  | szaro-czerwony                                                |