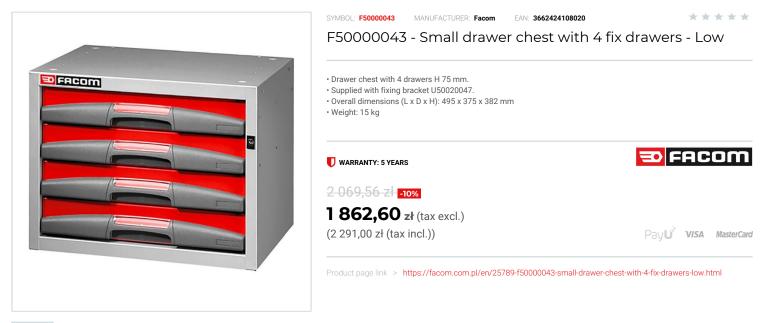

## FEATURES

| Symbol | F50000043                                                  |
|--------|------------------------------------------------------------|
| L [mm] | 495.00                                                     |
| W [mm] | 375.00                                                     |
| H [mm] | 382.00                                                     |
| Opis   | szafka niska MATRIX, 4 szuflady zamontowane na stałe, mała |
| Kolor  | szaro-czerwony                                             |