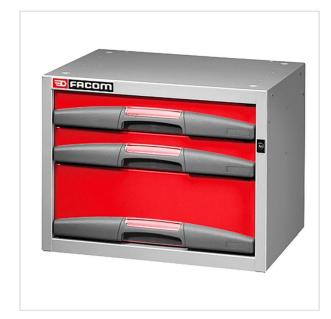

Roller cabinets and workshop furniture > MATRIX the solution to equip Van > Drawer chests

SYMBOL: **F50000042** 

MANUFACTURER: Facom EAN: 3662424108013

\*\*\*\*

## F50000042 - Small drawer chest with 3 fix drawers - Low

- Drawer chest with 2 drawers H 75 mm and 1 drawer H 155 mm.
- Supplied with fixing bracket U50020047.
- $\bullet$  Overall dimensions (L x D x H): 495 x 375 x 382 mm
- Weight: 16 kg

## **FEATURES**

| Symbol | F50000042                                                  |
|--------|------------------------------------------------------------|
| L [mm] | 495.00                                                     |
| W [mm] | 375.00                                                     |
| H [mm] | 382.00                                                     |
| Opis   | szafka niska MATRIX, 3 szuflady zamontowane na stałe, mała |
| Kolor  | szaro-czerwony                                             |