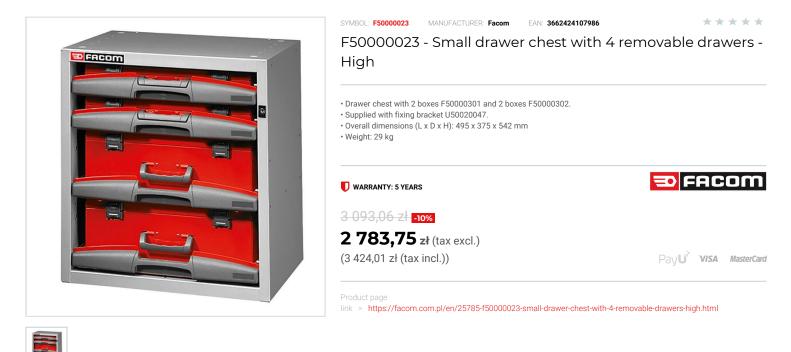

## DESCRIPTION

MATRIX is the system that allows you to have all your tools perfectly organized when you're on the move and to locate them instantly for use once you reach the job.
A combination of removable tool boxes and fixed drawers can be fitted to suit a whole range of needs.
Modular Van Storage system, that is easy to compose and easy by yourself to install with the new fixing method.

## FEATURES

| Symbol | F50000023                                        |
|--------|--------------------------------------------------|
| L [mm] | 495.00                                           |
| W [mm] | 375.00                                           |
| H [mm] | 542.00                                           |
| Opis   | szafka wysoka MATRIX, 4 wyjmowane skrzynki, mała |
| Kolor  | szaro-czerwony                                   |