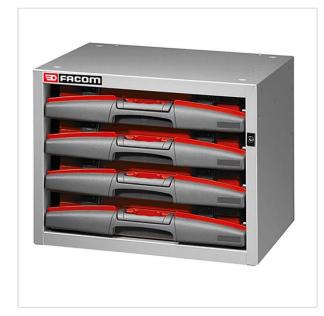

Roller cabinets and workshop furniture > MATRIX the solution to equip Van > Drawer chests

SYMBOL: **F50000003** MANUFACTURER: **Facom** EAN: **3662424107979** 

\*\*\*\*

F50000003 - Small drawer chest with 4 removable boxes -Low

- Drawer chest with 4 boxes F50000301.
- Supplied with fixing bracket U50020047.
- Overall dimensions (L x D x H): 495 x 375 x 382 mm
- Weight: 25 kg

2 888,63 zł -10%

2 599,77 zł (tax excl.)

(3 197,72 zł (tax incl.))

## DESCRIPTION

- MATRIX is the system that allows you to have all your tools perfectly organized when you're on the move and to locate them instantly for use once you reach the job.
  A combination of removable tool boxes and fixed drawers can be fitted to suit a whole range of needs.
  Modular Van Storage system, that is easy to compose and easy by yourself to install with the new fixing method.

## **FEATURES**

| Symbol | F50000003                                       |
|--------|-------------------------------------------------|
| L [mm] | 495.00                                          |
| W [mm] | 375.00                                          |
| H [mm] | 382.00                                          |
| Opis   | szafka niska MATRIX, 4 wyjmowane skrzynki, mała |
| Kolor  | szaro-czerwony                                  |