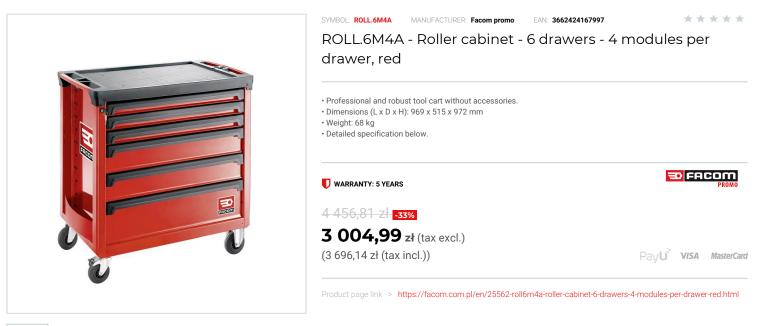

## DESCRIPTION

- 6 drawers roller cabinet = 20 modules
- 3 drawers height 60 mm = 12 modules.
- 2 drawers height 130 mm = 8 modules
- 1 drawer height: 200 mm (can also be fitted with modules).
- Drawers can be fitted with thermoshaped or foam modules from Facom Modular system program.
- Drawers useful dimensions (L. x D. x H.): 759 x 421 x 60 / 130 / 200 mm.
  Load resistance per drawer: 20/25/30kg.

• Worktop:

- Large worktop (750 x 460 mm) made of polypropylen with fiber, impact and chemical resistant, static load resistance 900kg.
  2 Handles with soft cover for easier maneuverability, one for moving and one to lift the roller cabinet and ride over obstacles.

• Safety:

- Polypropylene drawer pulls with safety hooks, drawers cannot open while moving. Centralized locking system, delivered with 2 keys, one folding.

- Maneuverability:
   4 wheels diam. 125 mm, 2 swiveling (one with brake) and 2 fixed.
- Roller cabinet delivered with wheels already installed.
- Accessories:
- Supplied with 1 bottle holder (fits on the right or left). Sides are perforated to receive some JET accessories.

## FEATURES

| ROLL.6M4A  |
|------------|
| 969.00     |
| 515.00     |
| 972.00     |
| wózek ROLL |
| czerwony   |
| 6          |
| 4          |
|            |