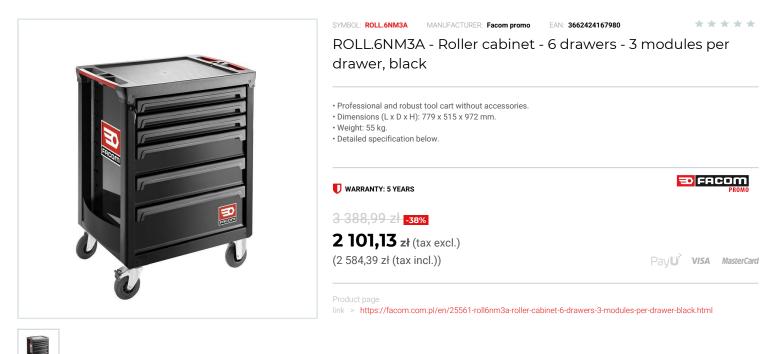

## DESCRIPTION

- 6 drawers roller cabinet = 15 modules.
- 2 drawers height 130 mm = 6 modules
- 1 drawer height: 200 mm (can also be fitted with modules). Drawers can be fitted with thermoshaped or foam modules from Facom Modular system program.
- Drawers useful dimensions (L. x D. x H.): 569 x 421 x 60 / 130 / 200 mm.
  Load resistance per drawer: 20/25/30kg.

## FEATURES

| ROLL.6NM3A |
|------------|
| 779.00     |
| 515.00     |
| 972.00     |
| wózek ROLL |
| czarny     |
| 6          |
| 3          |
|            |