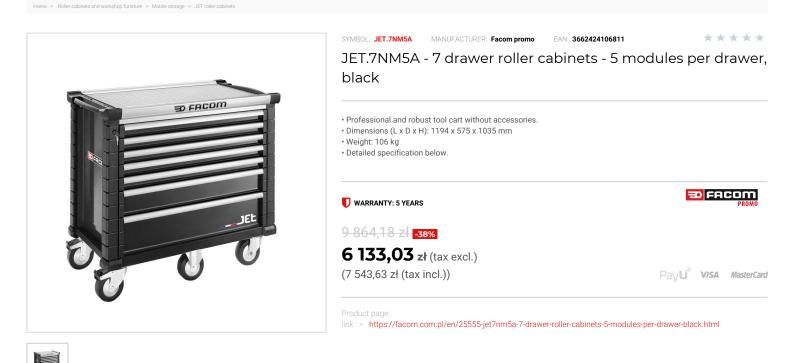

- 7 drawers roller cabinet = 30 modules distributed in the 60 and 130 mm drawers
- 1 drawer height 130 mm = 5 modules.
- 1 drawer height 200 mm.
- Supplied with 8 partitions JET2.15 for 60 mm drawers and 8 partitions JET2.16 for 130 mm drawers.
- Drawers can be fitted with thermos aped or foam modules from Facom Modular system program
  The 200 mm drawers can also be fitted with modules.
- Load resistance per drawer: 35/40/50 kg.
- Total load in the drawers: 265 kg.

• Drawers useful dimensions (L. x D. x H.): 948 x 421 x 60 / 130 / 200 mm.

- Extra large worksurface: +25% vs JET+.
- Useful dimension 987 x 461 mm. 0,46m2.
- High resistance: a 2 mm aluminium plate -rice grain finish- covers a 15 mm wooden board.
- The end caps are made of impact-resistant polypropylene. The worktop can receive a vice and is resistant to impacts and hydrocarbons and a static load of 1100 kg.
- Even more functional: integrated bi-material handles with soft coating on each side of the cabinet.
- One for moving and one to lift the roller cabinet and ride over obstacles Innovation: the aluminium rails of the worktop have been designed as an integrated hanging system for accessories.
- The installation of accessories is fast and secure
- A wide range of accessories is available and will allow you to customize your roller cabinet according to your needs to make it a real workstation.
- Built-in edges prevent tools from falling on the move.

- Exclusive FACOM design ensuring easy grip. Lifting handpulls made of anodized aluminium with safety hook avoiding any opening while
- Premium self-closing system ensures secure closure and further safety. Centralized locking system, delivered with 2 keys, one folding.
- With new soft bumpers in elastomeric thermoplastic with damper effect shock: on the 4 angles and on drawers protecting the safety hook
- Reduced start-up effort (less than 7kg thrust), Long lifetime (resists to chipping, common hydrocarbons), High resistance to heavy loads.
- 6 wheels diameter 160 mm for very high performance.
- 4 swivel including 2 with brakes for an extra stability while working and 2 fixed.
- 360° function: very easy to park, crosses all. Roller cabinet delivered with wheels already attached.

## FEATURES

JET.7NM5A Symbol

| L [mm]          | 1194.00   |
|-----------------|-----------|
| W [mm]          | 575.00    |
| H [mm]          | 1035.00   |
| Opis            | wózek JET |
| Kolor           | czarny    |
| llość szuflad   | 7         |
| Moduły/szufladę | 5         |
|                 |           |