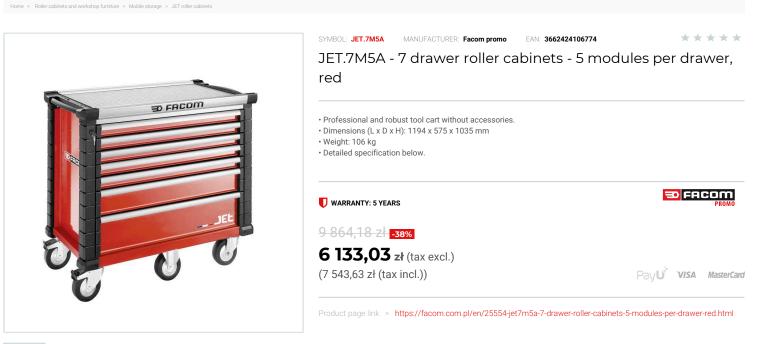

## DESCRIPTION

- 7 drawers roller cabinet = 30 modules distributed in the 60 and 130 mm drawers
- 1 drawer height 130 mm = 5 modules.
- 1 drawer height 200 mm.
- Supplied with 8 partitions JET2.15 for 60 mm drawers and 8 partitions JET2.16 for 130 mm drawers.
- Drawers can be fitted with thermos aped or foam modules from Facom Modular system program
  The 200 mm drawers can also be fitted with modules.
- Load resistance per drawer: 35/40/50 kg.
- Total load in the drawers: 265 kg.
- Drawers useful dimensions (L. x D. x H.): 948 x 421 x 60 / 130 / 200 mm.

- Extra large worksurface: +25% vs JET+.
- Useful dimension 987 x 461 mm. 0,46m2.
- High resistance: a 2 mm aluminium plate -rice grain finish- covers a 15 mm wooden board.
- The end caps are made of impact-resistant polypropylene. The worktop can receive a vice and is resistant to impacts and hydrocarbons and a static load of 1100 kg.
- Even more functional: integrated bi-material handles with soft coating on each side of the cabinet.
- One for moving and one to lift the roller cabinet and ride over obstacles Innovation: the aluminium rails of the worktop have been designed as an integrated hanging system for accessories.
- The installation of accessories is fast and secure
- A wide range of accessories is available and will allow you to customize your roller cabinet according to your needs to make it a real workstation.
- Built-in edges prevent tools from falling on the move.

- Exclusive FACOM design ensuring easy grip. Lifting handpulls made of anodized aluminium with safety hook avoiding any opening while
- Premium self-closing system ensures secure closure and further safety. Centralized locking system, delivered with 2 keys, one folding.
- With new soft bumpers in elastomeric thermoplastic with damper effect shock: on the 4 angles and on drawers protecting the safety hook
- Reduced start-up effort (less than 7kg thrust), Long lifetime (resists to chipping, common hydrocarbons), High resistance to heavy loads.
- 6 wheels diameter 160 mm for very high performance.
- 4 swivel including 2 with brakes for an extra stability while working and 2 fixed.
- 360° function: very easy to park, crosses all. Roller cabinet delivered with wheels already attached.