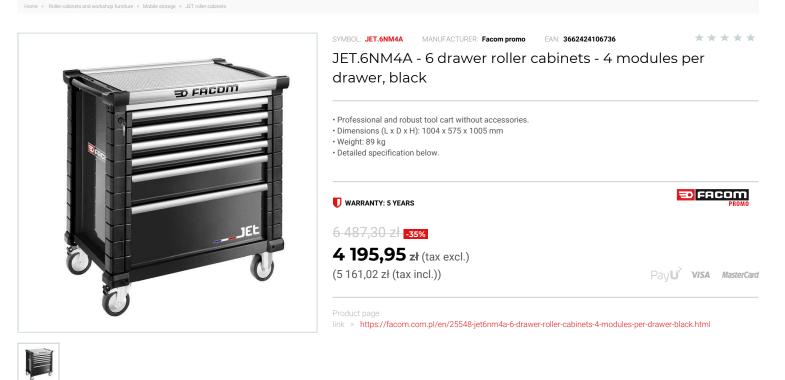

## DESCRIPTION

- 6 drawers roller cabinet = 20 modules distributed in the 60 and 130 mm drawers
- 1 drawer height 130 mm = 4 modules.
- 1 drawer height 270 mm.
- Supplied with 9 partitions JET2.15 for 60 mm drawers and 3 partitions JET2.16 for 130 mm drawers.
- Drawers can be fitted with thermos aped or foam modules from Facom Modular system program
  The 270 mm drawers can also be fitted with modules.
- Load resistance per drawer: 25/30/45 kg.
- Total load in the drawers: 175 kg.
- Drawers useful dimensions (L. x D. x H.): 759 x 421 x 60 / 130 / 270 mm.
- Extra large worksurface: +25% vs JET+.
- Useful dimension 797 x 461 mm. 0,37m2

- Covers a 15 mm wooden board. The end caps are made of impact-resistant polypropylene.
- The worktop can receive a vice and is resistant to impacts and hydrocarbons and a static load of 1000 kg.
- Even more functional : integrated bi-material handles with soft coating on each side of the cabinet. One for moving and one to lift the roller cabinet and ride over obstacles.
- Innovation: the aluminium rails of the worktop have been designed as an integrated hanging system for accessories.
- The installation of accessories is fast and secure. A wide range of accessories is available and will allow you to customize your roller cabinet according to your needs to make it a real workstation.
- Dedicated slots for 8 screwdrivers
- Built-in edges prevent tools from falling on the move.
- Equipped with ball bearing slides, total extension with "self close" return spring for an efficient and secure closure.
- Exclusive FACOM design ensuring easy grip. Lifting handpulls made of anodized aluminum with safety hook avoiding any opening while.
- Premium self-closing system ensures secure closure and further safety
  Centralized locking system, delivered with 2 keys, one folding.
- With new soft bumpers in elastomeric thermoplastic with damper effect shock: on the 4 angles and on drawers protecting the safety hook

- Reduced start-up effort (less than 7kg thrust), Long lifetime (resists to chipping, common hydrocarbons), High resistance to heavy loads.
- 4 wheels diameter 125mm, 2 fixed, 2 swivel, each with a brake for an extra stability while working. Roller cabinet delivered with wheels already attached.

JET.6NM4A Symbol

| L [mm]                                   | 1004.00                             |
|------------------------------------------|-------------------------------------|
| W [mm]                                   | 575.00                              |
| H [mm]                                   | 1005.00                             |
| Opis                                     | wózek JET                           |
| Kolor                                    | czarny                              |
| llość szuflad                            | 6                                   |
| Moduły/szufladę                          | 4                                   |
| H [mm]<br>Opis<br>Kolor<br>Ilość szuflad | 1005.00<br>wózek JET<br>czarny<br>6 |