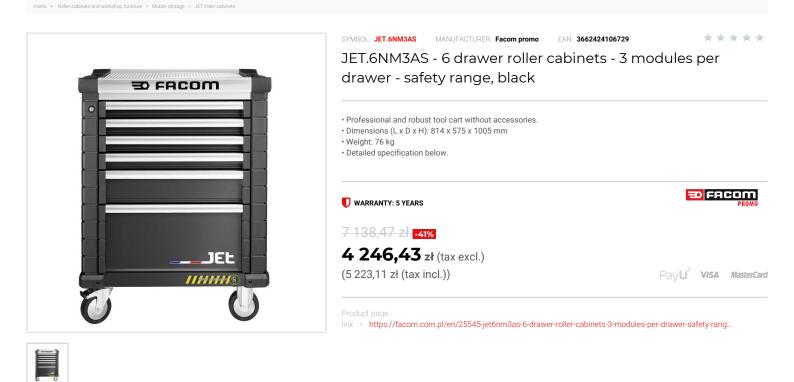

## DESCRIPTION

- Supplied with the SAFETY LOCK SYSTEM preventing simultaneous opening of several drawers
- 1 drawer at a time.
- Prevents the roller cabinet from tipping over
- 6 drawers roller cabinet = 15 modules distributed in the 60 and 130 mm drawers
- 4 drawers height 60 mm = 12 modules.
- 1 drawer height 130 mm = 3 modules.
- 1 drawer height 270 mm.
- Supplied with 6 partitions JET2.15 for 60 mm drawers and 2 partitions JET2.16 for 130 mm drawers
- · Drawers can be fitted with thermoshaped or foam modules from Facom Modular system program.
- The 200 and 270 mm drawers can also be fitted with modules
- · Load resistance per drawer: 20/25/35kg.
- Equipped with ball bearing slides, total extension with "self close" return spring for an efficient and secure closure.
- 100% opening drawers for optimum ease of use
  Total load in the drawers: 140 kg.

- Total storage capacity: 155 liters.
   Drawers useful dimensions (L. x D. x H.): 569 x 421 x 60 / 130 / 270 mm.

• Worktop:

- Extra large worksurface : +25% vs JET+. Useful dimension 605 x 461 mm. 0.28m2
- High resistance: a 2 mm aluminium plate rice grain finish.
- Covers a 15 mm wooden board
- The end caps are made of impact-resistant polypropylene.
- The worktop can receive a vice and is resistant to impacts and hydrocarbons and a static load of 900kg. Even more functional : integrated bi-material handles with soft coating on each side of the cabinet.

- One for moving and one to lift the roller cabinet and ride over obstacles.
   Innovation: the aluminium rails of the worktop have been designed as an integrated hanging system for accessories.
- The installation of accessories is fast and secure
- A wide range of accessories is available and will allow you to customize your roller cabinet according to your needs to make it a real workstation. Dedicated slots for 8 screwdrivers.
- Built-in edges prevent tools from falling on the move.
- Ergonomics and Safety:
- Exclusive FACOM design ensuring easy grip. Lifting handpulls made of anodized aluminum with safety hook avoiding any opening while.
- Premium self-closing system ensures secure closure and further safety - Centralized locking system, delivered with 2 keys, one folding.
- With new soft bumpers in elastomeric thermoplastic with damper effect shock: on the 4 angles and on drawers protecting the safety hook
- High performance maneuverability:
- Reduced start-up effort (less than 7kg thrust), Long lifetime (resists to chipping, common hydrocarbons), High resistance to heavy loads.
- 4 wheels diameter 125mm, 2 fixed, 2 swivel, each with a brake for an extra stability while working . Roller cabinet delivered with wheels already atteached.

## FEATURES

| Symbol          | JET.6NM3AS                 |
|-----------------|----------------------------|
| L [mm]          | 814.00                     |
| W [mm]          | 575.00                     |
| H [mm]          | 1005.00                    |
| Opis            | wózek JET, gama bezpieczna |
| Kolor           | czarny                     |
| llość szuflad   | 6                          |
| Moduły/szufladę | 3                          |