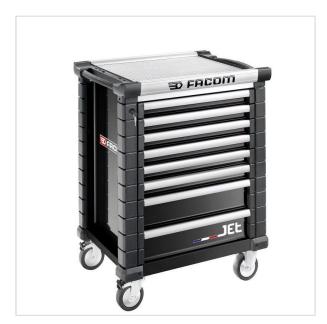

> Roller cabinets and workshop furniture > Mobile storage > JET roller cabinets

SYMBOL: JET.8NM3A

MANUFACTURER: Facom promo

FAN: 3662424106859

\*\*\*\*

## JET.8NM3A - 8 drawer roller cabinets - 3 modules per drawer, black

- · Professional and robust tool cart without accessories.
- Dimensions (L x D x H): 814 x 575 x 1005 mm
- Weight: 79 kg
- · Detailed specification below

## DESCRIPTION

- 8 drawers roller cabinet = 24 modules distributed in the 60 and 130 mm drawers
- 6 drawers height 60 mm = 18 modules.
- Supplied with 8 partitions JET2.15 for 60 mm drawers and 2 partitions JET2.16 for 130 mm drawer
- Drawers can be fitted with thermoshaped or foam modules from Facom Modular system program.
- Load resistance per drawer: 20/25kg.
  Equipped with ball bearing slides, total extension with "self close" return spring for an efficient and secure closure.
- 100% opening drawers for optimum ease of use
- · Total load in the drawers: 170 kg. Total storage capacity: 150 liters
- Drawers useful dimensions (L. x D. x H.): 569 x 421 x 60 / 130 mm.
- Extra large worksurface: +25% vs JET+. Useful dimension 605 x 461 mm. 0.28m2.
- High resistance: a 2 mm aluminium plate -rice grain finish
- Covers a 15 mm wooden board.
- The end caps are made of impact-resistant polypropylene.
- The worktop can receive a vice and is resistant to impacts and hydrocarbons and a static load of 900kg.
- Even more functional: integrated bi-material handles with soft coating on each side of the cabinet.
- One for moving and one to lift the roller cabinet and ride over obstacles.
- Innovation: the aluminium rails of the worktop have been designed as an integrated hanging system for accessories. The installation of accessories is fast and secure.
- A wide range of accessories is available and will allow you to customize your roller cabinet according to your needs to make it a real workstation.

- Built-in edges prevent tools from falling on the move.

- Exclusive FACOM design ensuring easy grip. Lifting handpulls made of anodized aluminum with safety hook avoiding any opening while. Premium self-closing system ensures secure closure and further safety.
- Centralized locking system, delivered with 2 keys, one folding.
- With new soft bumpers in elastomeric thermoplastic with damper effect shock: on the 4 angles and on drawers protecting the safety hook
- · High performance maneuverability:
- 4 wheels diameter 125mm, 2 fixed, 2 swivel, each with a brake for an extra stability while working .