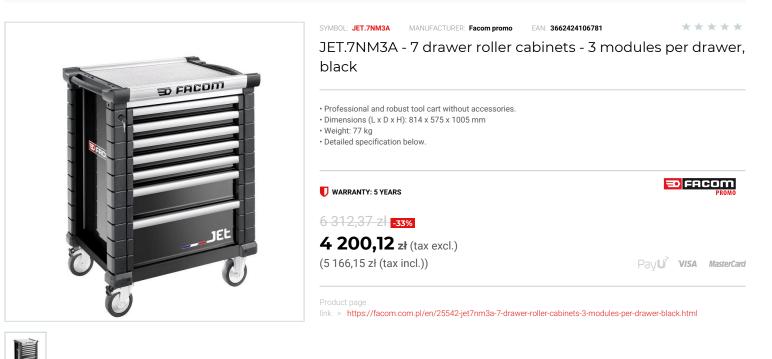

> Roller cabinets and workshop furniture > Mobile storage > JET roller cabinets

## DESCRIPTION

- 7 drawers roller cabinet = 18 modules distributed in the 60 and 130 mm drawers
- 5 drawers height 60 mm = 15 modules.
- 1 drawer height 130 mm = 3 modules.
- 1 drawer height 200 mm.
- Supplied with 6 partitions JET2.15 for 60 mm drawers and 2 partitions JET2.16 for 130 mm drawers.
- Drawers can be fitted with thermoshaped or foam modules from Facom Modular system program
  The 200 mm drawers can also be fitted with modules.
- Load resistance per drawer: 20/25/35kg.
- · Equipped with ball bearing slides, total extension with "self close" return spring for an efficient and secure closure.
- 100% opening drawers for optimum ease of use
- Total storage capacity: 155 liters
- Drawers useful dimensions (L. x D. x H.) : 569 x 421 x 60 / 130 / 200 mm.
- Worktop:
- Extra large worksurface: +25% vs JET+. Useful dimension 605 x 461 mm. 0.28m2.
- A 2 mm aluminium plate -rice grain finish.
- Covers a 15 mm wooden board The end caps are made of impact-resistant polypropylene.
- The worktop can receive a vice and is resistant to impacts and hydrocarbons and a static load of 900kg.
- Even more functional integrated bi-material handles with soft coating on each side of the cabinet one for moving and one to lift the roller cabinet and ride over obstacles. Innovation: the aluminium rails of the worktop have been designed as an integrated hanging system for accessories.
- The installation of accessories is fast and secure
- A wide range of accessories is available and will allow you to customize your roller cabinet according to your needs to make it a real workstation.
- Built-in edges prevent tools from falling on the move.

## FEATURES

| Symbol | JET.7NM3A |
|--------|-----------|
| L [mm] | 814.00    |

| W [mm]          | 575.00    |
|-----------------|-----------|
| H [mm]          | 1005.00   |
| Opis            | wózek JET |
| Kolor           | czarny    |
| llość szuflad   | 7         |
| Moduły/szufladę | 3         |