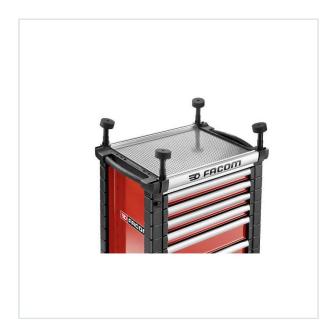

## JET.WA23 - Windscreen support

- Dimensions (wys. x gł.): 100 x 80 mm
- Weight: 1,7 kg
- Universal holder to support or carry windscreens and body panel.
- $\bullet$  Thanks to the four high density pads, the parts don't move when you are working on them.
- $\bullet \ \, \text{The foam protections are ideal for working on windscreens or body panels and prevent any scratching of the surface. } \\$

## DESCRIPTION

- They are mounted on a ball joint system making it possible to adapt the positioning to the shape of the part you need to work on.
  Easy, fast and secured fixing on the aluminium rails of the worktop.
  Maximum load capacity: 100 kg.
  Compatible with JET (2021).