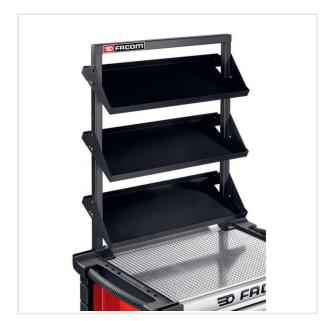

## JET.WA22-5 - Tiltable shelf

- Dimensions: 600 x 20 x 800 mm
- Weight: 7 kg
- ${\boldsymbol{\cdot}}$  This shelf will allow you to store your tools, bins of nuts and screws.
- $\boldsymbol{\cdot}$  It can also receive a foam or plastic tray allowing you to have your tools at hand.
- Easy, quick and secure attachment to the JET.WA22 structure.

## DESCRIPTION

- No risk of dropping out while traveling.
- No risk of dropping out while traveling.
  Rim on the front preventing objects from falling.
  The shelf can be tilted according to 3 different angles 0°/15°/30° according to your needs.
  Heavy duty steel construction High quality powder coating.
  Compatible with JET (2021).