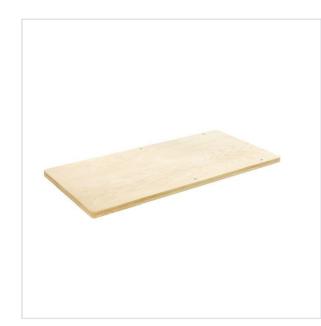

## JET.WA14M5 - JET5 Wooden top 28 mm

- Dimensions L x W x H: 1155 x 550 x 28 mm
- Weight: 15 kg
- $\bullet \ Transform\ your\ M5A\ cabinet\ into\ a\ mobile\ workbench\ thanks\ to\ this\ 28mm\ beech\ plywood\ worktop.$
- ${\boldsymbol{\cdot}}$  Quick and easy installation in the aluminium rails of the worktop.
- 6 screws to be fixed for a very stable work surface.

## DESCRIPTION

- The JET.WA14M5 wooden top covers the entire surface of an M5A trolley.
  By loosening the screws, you will be able to slide the tray and access the handle. It also allows you to create an extension.
  Compatible with JET (serie 2021).