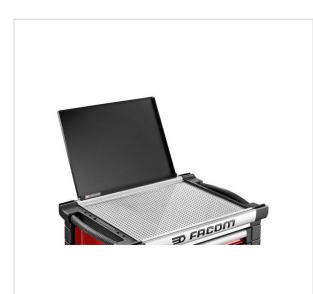

## DESCRIPTION

Technical drawings, repair instructions, tools always within easy reach or hands.

- Can be installed directly on the worktop rails and secured with T-nuts.
   Very large size to be able to display several documents and / or store till 3 modules.
- Maximum acceptable load: 10 kg.
  Made of steel High quality powder coating.
  Compatible with JET (serie 2021).