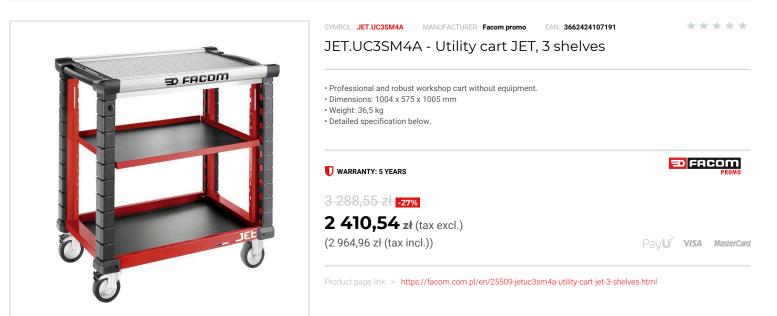

## DESCRIPTION

• 3 levels utility cart M4.

High durability worktop on the first level - useful dimension 797 x 461 mm, 0.37m2

> Roller cabinets and workshop furniture > Mobile storage > Mobile workbenches

- 2 metal shelves (L. x D. x H.) 785 x 500 x 28 mm.
- Extra large worksurface.
- High resistance: a 2 mm aluminium plate rice grain finish covers a 15 mm wooden board. The end caps are made of impact-resistant polypropylene.

- The worktop can receive a vice and is resistant to impacts and hydrocarbons. Integrated bi-material handles with soft coating on each side of the cabinet: one for moving and one to lift the roller cabinet and ride over obstacles.
- Innovation: the aluminium rails of the worktop have been designed as an integrated hanging system for accessories
- The installation of accessories is fast and secure
- A wide range of accessories is available and will allow you to customize your roller cabinet according to your needs to make it a real workstation.
- Dedicated slots for 8 screwdrivers
- Built-in edges prevent tools from falling on the move.
- High performance manoeuvrability.
  Reduced start-up effort (less than 7kg thrust), Long lifetime (resists to chipping, common hydrocarbons), High resistance to heavy loads.
- 4 wheels diameter 125mm, 2 fixed, 2 swivel, each with a brake for an extra stability while working .

## FEATURES

| Symbol | JET.UC3SM4A                    |
|--------|--------------------------------|
| L [mm] | 1004.00                        |
| W [mm] | 575.00                         |
| H [mm] | 1005.00                        |
| Opis   | wózek warsztatowy JET, 3 półki |
| Kolor  | czarno-czerwony                |