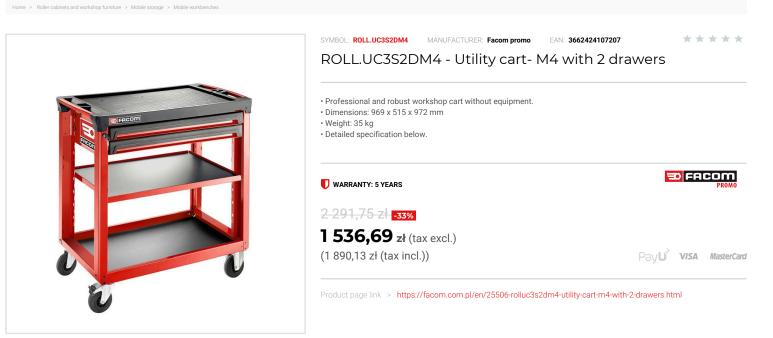

## DESCRIPTION

- 3 levels utility cart M4 with 2 drawers.
- 1 Large worktop made of polypropylen with fiber, impact and chemical resistant. Useful dimension 750 x 460mm.
- 2 Handles with soft cover for easier maneuverability, one for moving and one to lift the roller cabinet and ride over obstacles.
- Provided slots for 3 screwdrivers.
- 2 drawers 60mm height can be fitted with thermoshaped or foam modules from Facom Modular system program.
   Drawers useful dimensions (L x D x H.): 759 x 421 x 60 mm.

- Load resistance per drawer: 20 kg
   Centralized locking system, delivered with 2 keys, one folding.
- 2 metal shelves with removable ABS mats for durability and easy maintenance.
- 2 different positioning for middle shelf. Load resistance 250 kg.
- Shelves dimensions: (L. x D. x H.) 785 x 500 x 28 mm.
  4 wheels Ø 125 mm, 2 swiveling (one with brake) and 2 fixed.
- · Delivered disassembled Fast and easy to assemble.

## FEATURES

| Symbol        | ROLL.UC3S2DM4                      |
|---------------|------------------------------------|
| L [mm]        | 969.00                             |
| W [mm]        | 515.00                             |
| H [mm]        | 972.00                             |
| Opis          | wózek warsztatowy ROLL, 2 szuflady |
| Kolor         | czerwony                           |
| llość szuflad | 2                                  |
|               |                                    |