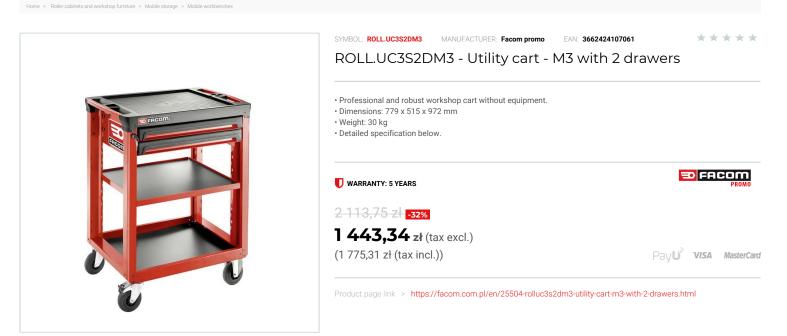

## DESCRIPTION

- 3 levels utility cart M3 with 2 drawers.
- 1 Large worktop made of polypropylen with fiber, impact and chemical resistant. Useful dimension 560 x 460 mm.
- 2 Handles with soft cover for easier maneuverability, one for moving and one to lift the roller cabinet and ride over obstacles.
- Provided slots for 3 screwdrivers.
- Integrated edges prevent tools from falling while moving and enable to receive an optional wooden top CHRONO.A14M3.
   2 metal shelves with removable ABS mats for durability and easy maintenance.

- 2 different positioning for middle shelf. L.595 x P.500 x 28 mm.
   2 drawers 60mm height can be fitted with thermoshaped or foam modules from Facom Modular system program.
- Drawers useful dimensions (L. x D. x H.): 569 x 421 x 60 mm.

- Load resistance per drawer: 20 kg.
  Centralized locking system, delivered with 2 keys, one folding.
- 4 wheels Ø 125 mm, 2 swiveling (one with brake) and 2 fixed.
  Delivered disassembled Fast and easy to assemble.

## FEATURES

| Symbol        | ROLL.UC3S2DM3                      |
|---------------|------------------------------------|
| L [mm]        | 779.00                             |
| W [mm]        | 515.00                             |
| H [mm]        | 972.00                             |
| Opis          | wózek warsztatowy ROLL, 2 szuflady |
| Kolor         | czerwony                           |
| llość szuflad | 2                                  |