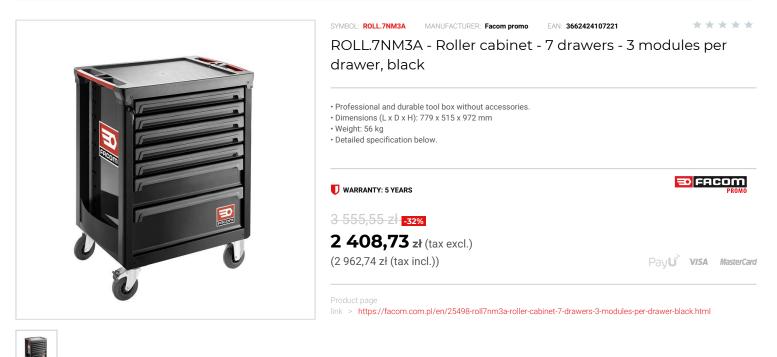

## DESCRIPTION

- 7 drawers roller cabinet = 18 modules.
- 5 drawers height 60 mm = 15 modules.
- 1 drawer height 130 mm = 3 modules.
- 1 drawer height : 200 mm (can also be fitted with modules).
- Drawers can be fitted with thermoshaped or foam modules from Facom Modular system program.
- Drawers useful dimensions (L. x D. x H.): 569 x 421 x 60 / 130 / 200 mm. Load resistance per drawer: 20/25/30 kg.

• Worktop

- Large worktop (560 x 460 mm) made of polypropylen with fiber impact and chemical resistant, static load resistance 800 kg.
  2 Handles with soft cover for easier maneuverability, one for moving and one to lift the roller cabinet and ride over obstacles.

- Safety:
- Polypropylene drawer pulls with safety hooks, drawers cannot open while moving. Centralized locking system, delivered with 2 keys, one folding.

- Maneuverability:
   4 wheels diam. 125 mm, 2 swiveling (one with brake) and 2 fixed.
- Roller cabinet delivered with wheels already atteached.
- Accessories:
- Supplied with 1 bottle holder (fits on the right or left). Sides are perforated to receive some JET accessories.

## FEATURES

| ROLL.7NM3A |
|------------|
| 779.00     |
| 515.00     |
| 972.00     |
| wózek ROLL |
| czarny     |
| 7          |
| 3          |
|            |