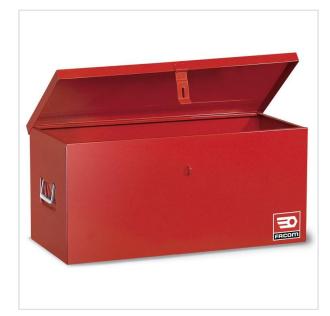

## SCM.850 - Worksite metal box 850 mm, red

- Dimensions: L.850 × H.350 × D.350 mm
- Worksite tool chest made in thick steel plate.
- Lid is fitted with locked pin hinges and opens to 95° for total access.
- Heavy duty carry handles on each side for transport.
- Supplied with removable metal tool tray.
- Metal padlock clasp for security (padlock not supplied).
- ${\boldsymbol{\cdot}}$  Base has 4 holes for fixing down for extra security.

## FEATURES

| Symbol | SCM.850                        |
|--------|--------------------------------|
| L [mm] | 850.00                         |
| W [mm] | 350.00                         |
| H [mm] | 350.00                         |
| Opis   | worksite metal box 850 mm, red |