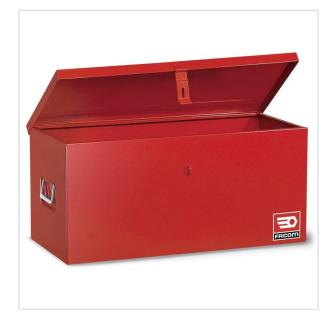

## SCM.650 - Worksite metal box 650 mm, red

- Dimensions: L.650 × H.350 × D.350 mm
- Worksite tool chest made in thick steel plate.
- Lid is fitted with locked pin hinges and opens to 95° for total access.
- Heavy duty carry handles on each side for transport.
- Supplied with removable metal tool tray.
- Metal padlock clasp for security (padlock not supplied).
- ${\boldsymbol{\cdot}}$  Base has 4 holes for fixing down for extra security.

## FEATURES

| Symbol | SCM.650                        |
|--------|--------------------------------|
| L [mm] | 650.00                         |
| W [mm] | 350.00                         |
| H [mm] | 350.00                         |
| Opis   | worksite metal box 650 mm, red |