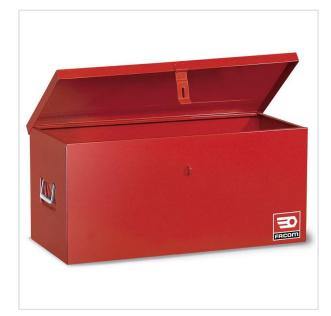

## SCM.520 - Worksite metal box 520 mm, red

- Dimensions: L.520 × H.290 × D.290 mm
- Worksite tool chest made in thick steel plate.
- Lid is fitted with locked pin hinges and opens to 95° for total access.
- Heavy duty carry handles on each side for transport.
- Supplied with removable metal tool tray.
- Metal padlock clasp for security (padlock not supplied).
- ${\boldsymbol{\cdot}}$  Base has 4 holes for fixing down for extra security.

## FEATURES

| Symbol | SCM.520                        |
|--------|--------------------------------|
| L [mm] | 520.00                         |
| W [mm] | 290.00                         |
| H [mm] | 290.00                         |
| Opis   | worksite metal box 520 mm, red |