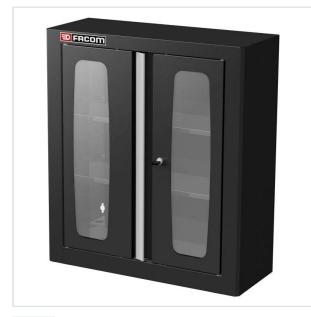

## \*\*\*\* SYMBOL: JLS2-MHSPVBS MANUFACTURER: Facom EAN: 3662424103438 JLS2-MHSPVBS - Jetline+ top units single glazed doors, black

- Length: 719 mm
- Heigh: 810 mm • Depth: 278 mm
- Weight: 26 kg

Product page link > https://facom.com.pl/en/25429-jls2-mhspvbs-jetline-top-units-single-glazed-doors-black.html

## DESCRIPTION

Transparent doors allow you to quickly check contents and cleanliness

2 transparent swinging doors in plexiglass, thickness 3 mm, mounted on invisible pin hinges offering a 110-degree opening.
The doors are tested for 10,000 opening/closing cycles.

2 epoxy painted shelf adjustable in height (100 mm steps) withstanding 20 kg loads.
Keylock, supplied with 2 keys, including 1 jointed. Interchangeable lock.

• Easy and fast fastening on a base unit using a "JLS2-TUBESUP 400" fitting kit.