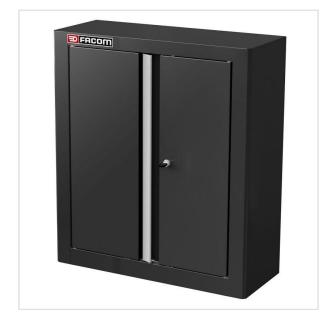

> Roller cabinets and workshop furniture > JETLINE modular fixed storage > Wall units

SYMBOL: JLS2-MHSPPBS

MANUFACTURER: Facom EAN: 3662424103421

\*\*\*\*

JLS2-MHSPPBS - Jetline+ top units single full doors, black

## DESCRIPTION

- 2 swinging doors, mounted on invisible pin hinges offering a 110-degree opening. The doors are tested for 10,000 opening/closing cycles.
  2 epoxy painted shelf adjustable in height (100 mm steps) with standing 20 kg loads.
  Keylock, supplied with 2 keys, including 1 jointed.
  Easy and fast fastening on a low unit thanks to the "KIT-TUBES" or "KIT-TUBESUP" fitting kit.

## FEATURES

| Symbol | JLS2-MHSPPBS                                          |
|--------|-------------------------------------------------------|
| L [mm] | 719.00                                                |
| W [mm] | 278.00                                                |
| H [mm] | 810.00                                                |
| Opis   | szafka wysoka Jetline+, pojedyncza z drzwiami pełnymi |
| Kolor  | czarny                                                |