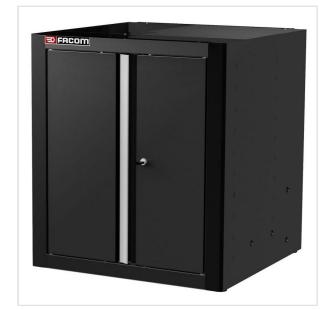

## JLS2-MBSPPBS - Jetline+ base units full doors, black

- Length: 722 mm
- Heigh: 810 mm
- Depth: 701 mm
- Weight: 57.5 kg

Product page link > https://facom.com.pl/en/25424-jls2-mbsppbs-jetline-base-units-full-doors-black.html

## DESCRIPTION

- $\,^{\star}$  2 swinging doors, thickness 3 mm, mounted on invisible pin hinges offering a 110-degree opening.
- The doors are tested for 10 000 opening/closing cycles.
  1 epoxy painted shelf adjustable in height (100 mm steps) withstanding 50 kg loads
- Unit fitted with jack feet for an adjustment ensuring perfect stability regardless of the type of floor.
   Keylock, supplied with 2 keys, including 1 jointed. Interchangeable lock
   Overall dimensions: L.722 x D.701 x H.810 mm (H.985 mm with the raising base JLS2-BASEMBS).