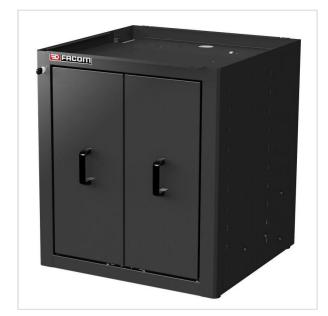

> Roller cabinets and workshop furniture > JETLINE modular fixed storage > Low units

SYMBOL: JLS2-MBS2TVBS MANUFACTURER: Facom EAN: 3662424103339

\*\*\*\*

JLS2-MBS2TVBS - Jetline+ base units - 2 vertical drawers, black

- Length: 722 mm
- Heigh: 810 mm
- Depth: 701 mm
- Weight: 70 kg

Product page link > https://facom.com.pl/en/25420-jls2-mbs2tvbs-jetline-base-units-2-vertical-drawers-black.html

## DESCRIPTION

- 2 vertical drawers with perforated panels with square holes that can be used on either side.
   Flexible attachment of stored items thanks to a wide range of hooks. (see F13).
- Panels dimension 600 x 600 mm.
- Useful storage surface: 1.6 m2.Load resistance: 75 kg per drawer.

- Centralized locking system + interlock system to prevent multiple panels from being withdrawn.

  Fitted with 4 pivoting jacks for a perfect finishing.

  You can also stack 2 JLS2-MBSTV on, with a wooden top or a stainless top ( metal top is forbidden).

  Dimensions: L.722 x D.701 x H.810 mm (H: 985 mm with raising base JLS2-BASEMBS).