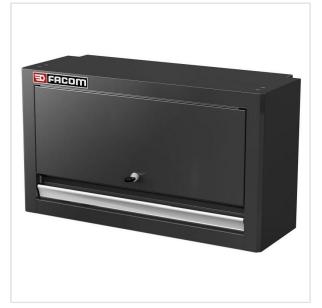

## \*\*\*\* SYMBOL: JLS2-CHSPPBS MANUFACTURER: Facom EAN: 3662424103292 JLS2-CHSPPBS - Jetline+ high, single full door chest, black • Length: 719 mm • Height: 405 mm Depth: 278 mm

• Weight: 13.5 kg

Product page link > https://facom.com.pl/en/25416-jls2-chsppbs-jetline-high-single-full-door-chest-black.html

## DESCRIPTION

Ideal for storage of documents and/or consumables.
Metal sheet lift door fitted with gas struts tested for 10,000 opening/closing cycles.

Acceptable load 30 kg.

Acceptable locking, jointed keylock. Interchangeable lock.
Easy and fast fastening on a base unit thanks to the JLS2- TUBESUP (800 or 400) fitting kit.

## FEATURES

| Symbol | JLS2-CHSPPBS                                    |
|--------|-------------------------------------------------|
| L [mm] | 719.00                                          |
| W [mm] | 278.00                                          |
| H [mm] | 405.00                                          |
| Opis   | skrzynia wysoka Jetline - pojedyncza z drzwiami |
| Kolor  | czarny                                          |