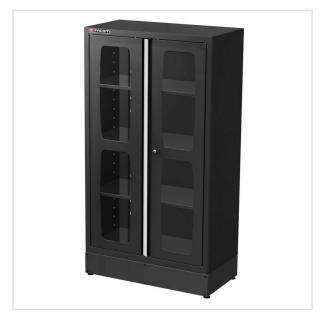

Roller cabinets and workshop furniture > JETLINE modular fixed storage > Wall cabinets

SYMBOL: JLS2-A1000PVBS MANUFACTURER: Facom EAN: 3662424103261

JLS2-A1000PVBS - Jetline+ high, 2 glazed doors, 3 shelves, black

## DESCRIPTION

- Transparent doors allow you to quickly heck coontents and cleanliness.
  2 transparent swinging doors in Plexiglas, thickness 3 mm, mounted on invisible pin hinges offering a 110-degree opening.
  The doors are tested for 10,000 opening/closing cycles.
- 3 epoxy painted shelves adjustable in height (100 mm steps) withstanding 75 kg loads.
   Keylock, 2 points top and bottom.
- Overall dimensions: L500 x D509 x H1835 mm (feet 169 mm).

## FEATURES

| Symbol | JLS2-A1000PVBS                                        |
|--------|-------------------------------------------------------|
| L [mm] | 1000.00                                               |
| W [mm] | 509.00                                                |
| H [mm] | 1835.00                                               |
| Opis   | szafa wysoka Jetline+, 2 drzwi przeszklonych, 3 półki |
| Kolor  | czarny                                                |